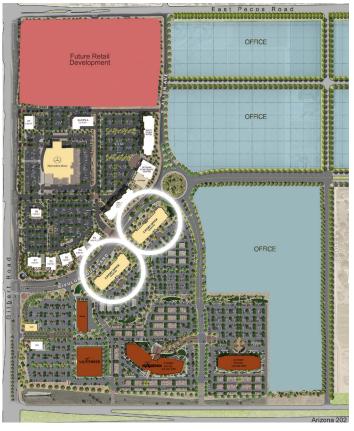

## Class A office and medical office space in one of the nation's fastest growing communities and premier mixed-use developments

Rivulon is located on 250 acres in Gilbert, Arizona just eight miles southeast of Phoenix. When fully complete, the premier business district will include approximately 3 million square feet of Class A office and creative/back office space, 500,000 square feet of retail, and hotels.

These two 60,000 square feet 2-story buildings are being developed along Rivulon Boulevard near the corner of Gilbert Road and the AZ 202.