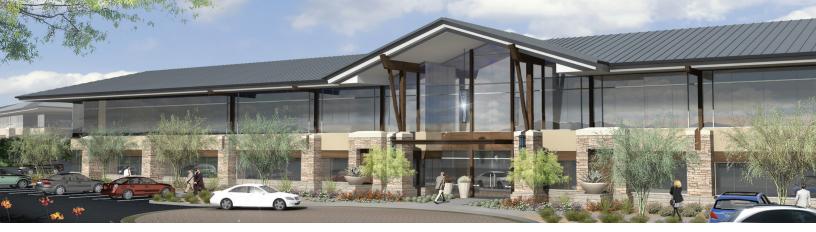

These two 60,000 square feet 2-story buildings are being developed along Rivulon Boulevard near the corner of Gilbert Road and the AZ 202.

## **BUILDING HIGHLIGHTS:**

- Class A office space available in 2 buildings
- Approximately 60,000 RSF in each 2-story building
- Single or multi-tenant space in a range of sizes and configurations
- Zoned HVAC systems provide maximum comfort and space planning flexibility
- Key card access for maximum tenant security
- Ample surface and covered parking
- Premier location on Rivulon Boulevard near the main Gilbert Road entry