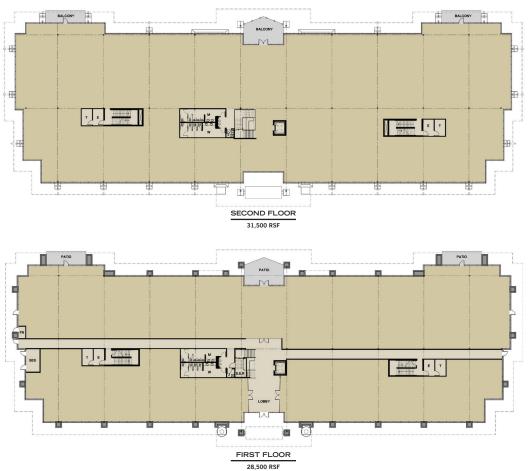

## **BUILDING HIGHLIGHTS:**

- Class A office space available in 2 buildings
- Approximately 60,000 RSF in each 2-story building
- Single or multi-tenant space in a range of sizes and configurations
- Zoned HVAC systems provide maximum comfort and space planning flexibility
- Key card access for maximum tenant security
- Ample surface and covered parking
- Premier location on Rivulon Boulevard near the main Gilbert Road entry