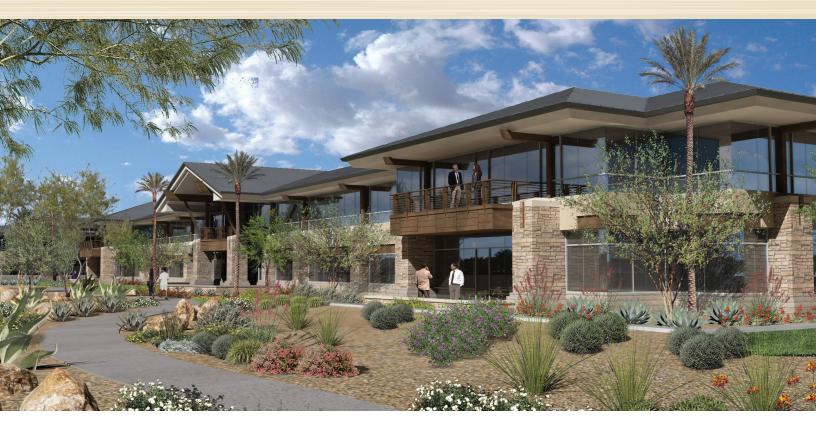

These two 60,000 square feet 2-story buildings are being developed along Rivulon Boulevard near the corner of Gilbert Road and the AZ 202.

## **BUILDING HIGHLIGHTS:**

- Class A office space available in 2 buildings
- Approximately 60,000 RSF in each 2-story building
- Single or multi-tenant space in a range of sizes and configurations
- Zoned HVAC systems provide maximum comfort and space planning flexibility
- Key card access for maximum tenant security
- Ample surface and covered parking
- Premier location on Rivulon Boulevard near the main Gilbert Road entry