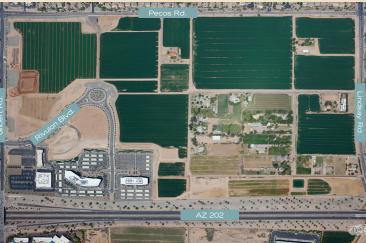

# Rivulon is a 250-acre mixed-use development located at the corner of Gilbert Road and the AZ 202

The first phase of office and retail buildings are complete with additional development now underway. When fully complete, the premier business district will include approximately 3 million square feet of Class A office and creative/back office, 500,000 square feet of retail, and hotels. Rivulon is being designed and developed with a holistic view of the site, ensuring a cohesive flow, compatibility of uses and sensitivity to the sustainability of resources. Rivulon is owned by a single developer, Nationwide Realty Investors, a financially strong organization with a proven track record of successful, mixed-use developments that bring positive and lasting change to the communities they serve.