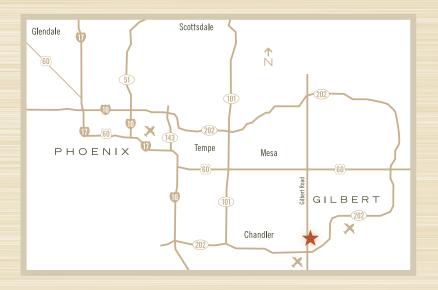

# Rivulon is a 250-acre mixed-use development located at the corner of Gilbert Road and the AZ 202

The first phase of office and retail buildings are complete with additional development now underway. When fully complete, the premier business district will include approximately 3 million square feet of Class A office and creative/back office, 500,000 square feet of retail, and hotels. Rivulon is being designed and developed with a holistic view of the site, ensuring a cohesive flow, compatibility of uses and sensitivity to the sustainability of resources. Rivulon is owned by a single developer, Nationwide Realty Investors, a financially strong organization with a proven track record of successful, mixed-use developments that bring positive and lasting change to the communities they serve.