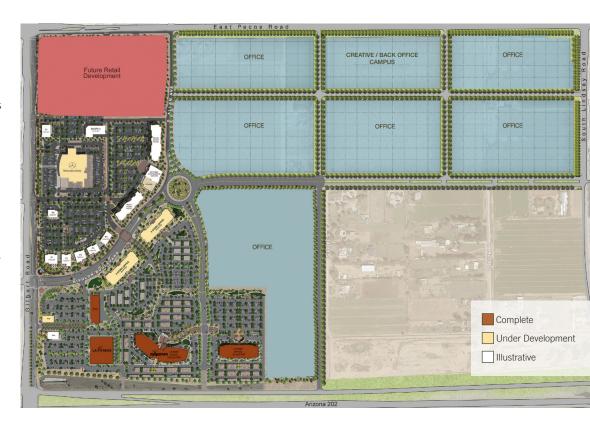

# Rivulon is a 250-acre mixed-use development located at the corner of Gilbert Road and the AZ 202

The first phase of office and retail buildings are complete with additional development now underway. When fully complete, the premier business district will include approximately 3 million square feet of Class A office and creative/back office, 500,000 square feet of retail, and hotels. Rivulon is being designed and developed with a holistic view of the site, ensuring a cohesive flow, compatibility of uses and sensitivity to the sustainability of resources. Rivulon is owned by a single developer, Nationwide Realty Investors, a financially strong organization with a proven track record of successful, mixed-use developments that bring positive and lasting change to the communities they serve.

#### **CLASS A OFFICE**

- 3 million square feet of Class A office space and back office space
- · Single and multi-tenant buildings
- Build-to-suit opportunities
- Located in close proximity to amenities on Gilbert Road
- Fitness, retail, dining, and hospitality amenities on site

#### **RETAIL /RESTAURANTS**

- 500,000 SF of retail, restaurants, and hotels on 65 acres
- Traditional and boutique retail spaces available
- Adjacent to 110 acres of commercial office space
- Superior visibility and exterior signage opportunities
- Ample surface and covered parking