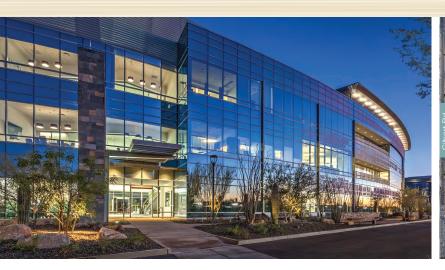

# Rivulon is a 250-acre mixed-use development located at the corner of Gilbert Road and the AZ 202

The first phase of office and retail buildings are complete with additional development now underway. When fully complete, the premier business district will include approximately 3 million square feet of Class A office and creative/back office, 500,000 square feet of retail, and hotels. Rivulon is being designed and developed with a holistic view of the site, ensuring a cohesive flow, compatibility of uses and sensitivity to the sustainability of resources. Rivulon is owned by a single developer, Nationwide Realty Investors, a financially strong organization with a proven track record of successful, mixed-use developments that bring positive and lasting change to the communities they serve.

#### **CLASS A OFFICE**

- 3 million square feet of Class A office space and back office space
- · Single and multi-tenant buildings
- Build-to-suit opportunities
- Located in close proximity to amenities on Gilbert Road
- Fitness, retail, dining, and hospitality amenities on site