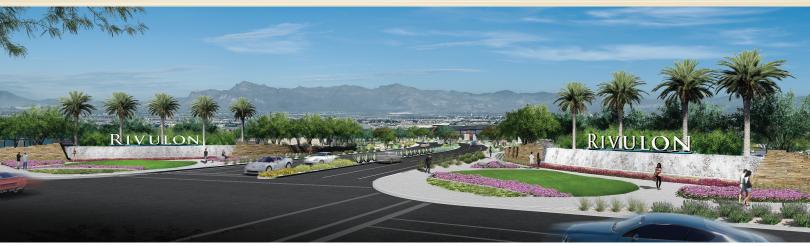

# RIVULON

### Rivulon is a 250-acre mixed-use development located at the corner of Gilbert Road and the AZ 202

The first phase is complete with additional development now underway. When finished, Rivulon will include approximately 3 million square feet of Class A office, 500,000 square feet of retail, and hotels. Rivulon is owned by Nationwide Realty Investors, a financially strong organization with a proven track record of successful, mixed-use developments. Rivulon includes opportunities for traditional and boutique retail with superior visibility and landscaped views.

#### **RETAIL HIGHLIGHTS:**

- 500,000 SF of retail, restaurants, and hotels available on 65 acres
- Adjacent to the 110 acre corporate campus with 3 million SF of Class A office and back office
- Ample surface and covered parking at a 5:1000 ratio with ability to expand
- Superior visibility and exterior signage opportunities
- Access from AZ 202 via full diamond interchange at Gilbert Road