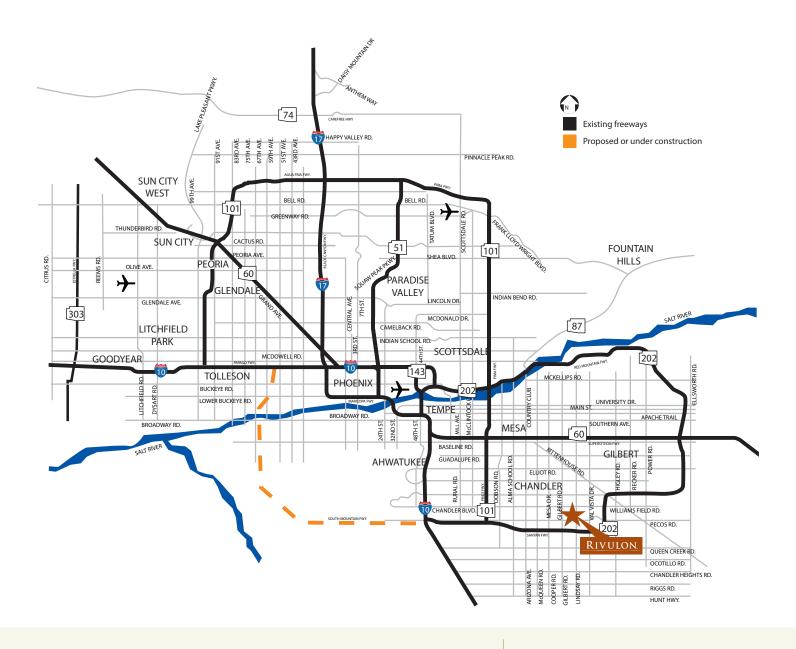

#### TRAFFIC COUNTS

Gilbert Rd (2012, Source: City of Chandler) 37,500
Loop 202 (2012, Source: KSS Fuels) 109,244
Total Cars Per Day 146,744

\*\*5 LANES