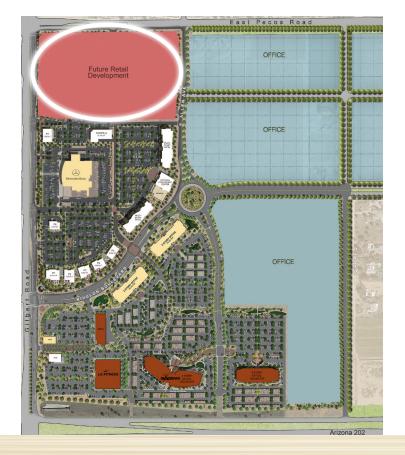

### Rivulon is a 250-acre mixed-use development located at the corner of Gilbert Road and the AZ 202

The first phase is complete with additional development now underway. When finished, Rivulon will include approximately 3 million square feet of Class A office, 500,000 square feet of retail, and hotels. Rivulon is owned by Nationwide Realty Investors, a financially strong organization with a proven track record of successful, mixed-use developments. Rivulon includes opportunities for traditional and boutique retail with superior visibility and landscaped views.

#### **RETAIL HIGHLIGHTS:**

- 500,000 SF of retail, restaurants, and hotels available on 65 acres
- Adjacent to the 110 acre corporate campus with 3 million SF of Class A office and back office
- Ample surface and covered parking at a 5:1000 ratio with ability to expand
- Superior visibility and exterior signage opportunities
- Access from AZ 202 via full diamond interchange at Gilbert Road

#### NOTE

- A 17,000 SF specialty retail center was recently completed and is anchored by Sauce Pizza & Wine and Jersey Mike's Subs
- LA Fitness opened in early 2015
- 275,000 SF of office is now complete with 120,000 SF additional office space in development
- Mercedes-Benz has broken ground on a dealership along Gilbert Road