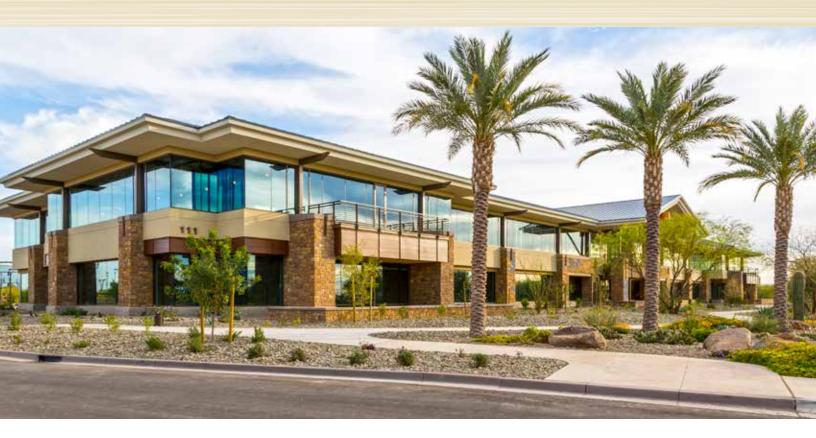

## RIVULON

Two Story Office Fronting Rivulon Boulevard

Class A office space in one of the nation's fastest growing communities and premier mixed-use developments

## **BUILDING HIGHLIGHTS:**

- Two, 60,000 SF 2-story Class A office buildings
- Single or multi-tenant space in a range of sizes and configurations
- Zoned HVAC systems provide maximum comfort and space planning flexibility
- · Key card access for maximum tenant security
- · Ample surface and covered parking
- Premier location on Rivulon Boulevard
- Adjacent to Gilbert Road and AZ 202
- · Walking distance to retail, restaurants and fitness