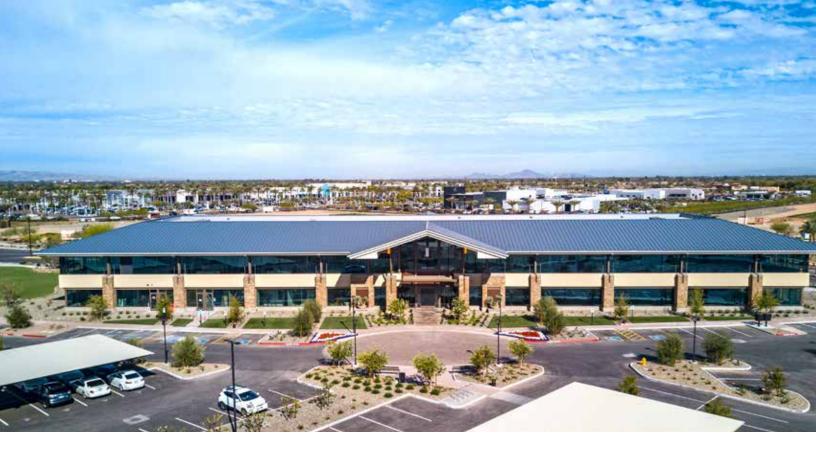

## RIVULON

Two Story Office Fronting Rivulon Boulevard

Class A office space in one of the nation's fastest growing communities and premier mixed-use developments

## **BUILDING HIGHLIGHTS:**

- Two, 60,000 SF 2-story Class A office buildings
- Single or multi-tenant space in a range of sizes and configurations
- Zoned HVAC systems provide maximum comfort and space planning flexibility
- · Key card access for maximum tenant security
- · Ample surface and covered parking
- Premier location on Rivulon Boulevard
- Adjacent to Gilbert Road and AZ 202
- · Walking distance to retail, restaurants and fitness