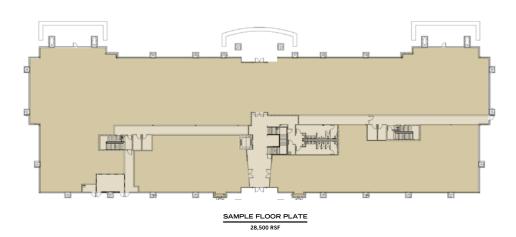

## **BUILDING HIGHLIGHTS:**

- Two, 60,000 SF 2-story Class A office buildings
- Single or multi-tenant space in a range of sizes and configurations
- Zoned HVAC systems provide maximum comfort and space planning flexibility
- · Key card access for maximum tenant security
- · Ample surface and covered parking
- Premier location on Rivulon Boulevard
- Adjacent to Gilbert Road and AZ 202
- · Walking distance to retail, restaurants and fitness