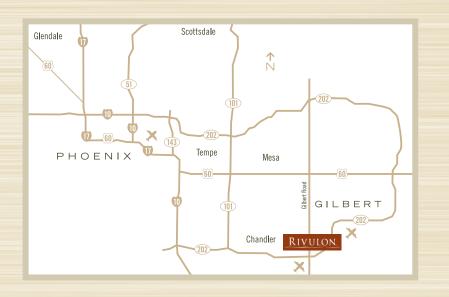

Rivulon is located on 250 acres in Gilbert, Arizona just eight miles southeast of Phoenix. When fully complete, the premier business district will include approximately 3 million square feet of Class A office, 100,000 square feet of retail, dining and hotels.