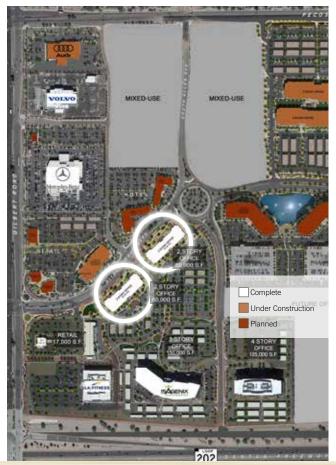

Rivulon is located on 250 acres in Gilbert, Arizona just eight miles southeast of Phoenix. When fully complete, the premier business district will include approximately 3 million square feet of Class A office, 100,000 square feet of retail, dining and hotels.