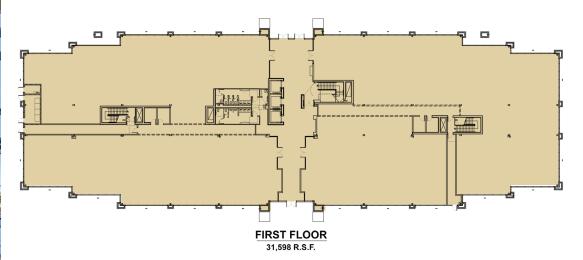

## **BUILDING HIGHLIGHTS:**

- Class A office space available
- 4-story, 125,000 RSF building
- Multi-tenant space in a range of sizes and configurations
- Zoned HVAC systems provide maximum comfort and space planning flexibility
- Key card access for maximum tenant security
- Ample surface and covered parking
- Prominent identity on the AZ 202
- Completed in Fall 2015
- Anchored by Merrill Lynch and Finance of America Mortgage