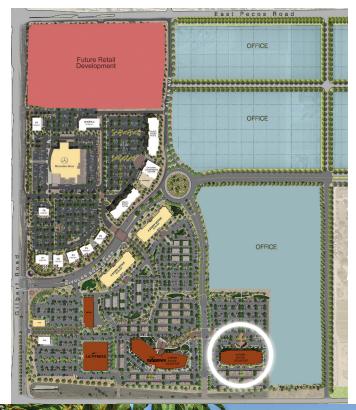

## Class A office space in one of the nation's fastest growing communities and premier mixed-use developments

Located on 250 acres in Gilbert, Arizona, Rivulon, when fully complete, will include approximately 3 million square feet of office space with an exceptional mix of retail, dining, and hotels. This stunning Class A office building is ideally located near retail, fitness and hospitality amenities with prominent visibility from the AZ 202. Rivulon is owned by Nationwide Realty Investors, a developer with a proven history of successful mixed-use environments.